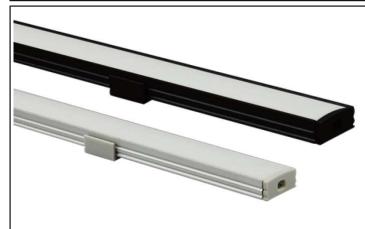

#### Model

Krafter A1707-TD002

#### Description

Specification Grade LED Slim Linear luminaire with ON/OFF switch - IP42 Interior grade. Suitable for Cabinet . High Specification CRI >90. Silicone gel tube housing, double layer flexible PCB. 9.6W / meter excluding Driver losses. 3000K Warm white. Complete with 24VDC PSB approve Adaptor.

#### **Materials**

Aluminium with Diffuser

# Finish

Silver

#### **Mounting Method**

Mounting Clip

## Dimension

1000mm x 17.4mm x 8.2mm(H)