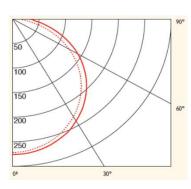

PROJECT TITLE: LUMINAIRE CODE: LUMINAIRE LOCATION:

SYMBOL:



## Luminaire Brand

Pelucchi

#### Model

Krafter A1707-TD002

## **Country of Origin**

Italy

#### Description

Specification Grade LED Slim Linear luminaire with ON/OFF switch - IP42 Interior grade. Suitable for Cabinet . High Specification CRI >90. Silicone gel tube housing, double layer flexible PCB. 9.6W / meter excluding Driver losses. 3000K Warm white. Complete with 24VDC PSB approve Adaptor.



## **Protection Classification**

IP 42

## Compliance

CE

#### **Materials**

Aluminium with Diffuser

# Finish

Silver

# **Control Gear**

ON/OFF switch(Luminaire body) 24VDC

# Lamp

9.6W LED per meter Color Temperature: 3000K

Lumen: 700lm

#### **Mounting Method**

Mounting Clip

## Dimension

1000mm x 17.4mm x 8.2mm(H)