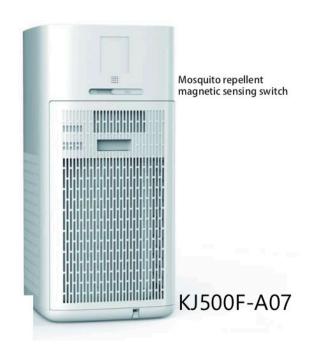

#### Mosquito killer switch design

In the power-on state, when the mosquito repellent device is on the left, the mosquito repellent magnetic sensing switch is turned on, and the main control board Controls the 12V 400nm UV lamp. When the mosquito repellent device is on the right, the magnetic sensing switch is turned off and the mosquito repellent UV lamp is turned off. (The LCD screen does not display mosquito repellent function).