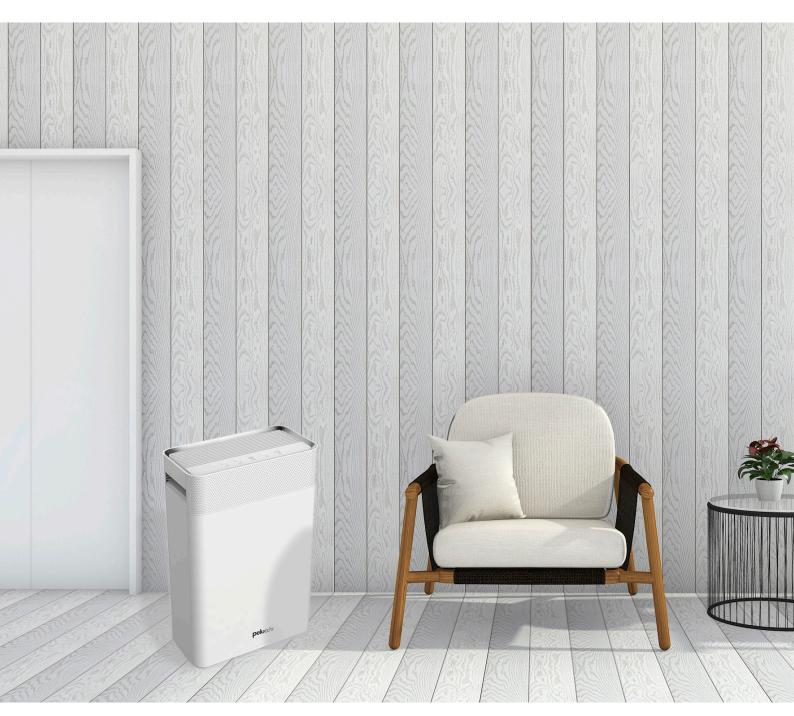

## **Bin Air Purifier**

## KJ210F-A06

Quiet high air flow capacity Let clean air surround every cornor of your room. Compact Design

The upper part of the purifier has a large buckle position and a large force area for easy handling.

Excellent air purification system with green, blue, red in line (3 level) LED air quality indicators