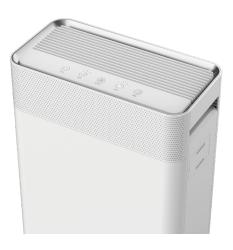

The upper part of the purifier has a large buckle position and a large force area for easy handling.

Excellent air purification system with green, blue, red in line (3 level) LED air quality indicators