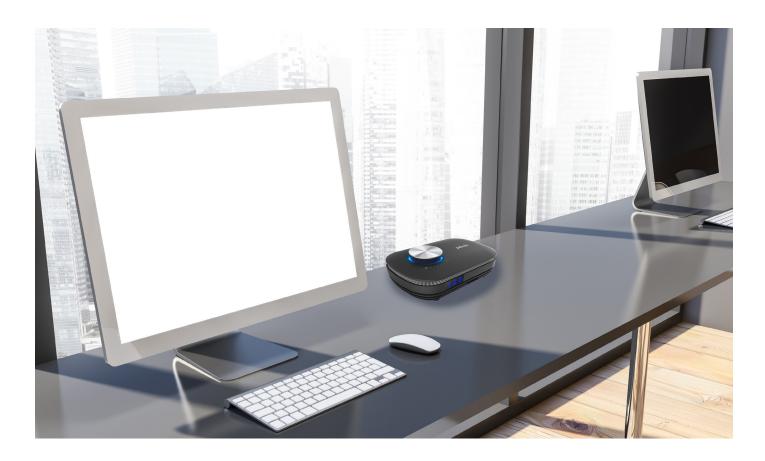

## Car Air Purifier KJ20F-CP01

Quiet high air flow capacity Let clean air surround every corner of the car