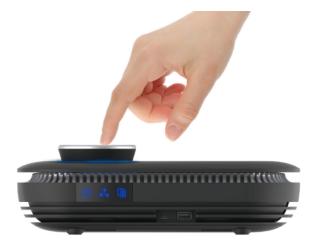

## **Reset Filter Method**

After replacing the filter, turn on the power and enter the standby state

Press and hold the knob for 5 seconds to reset the filter time

When the filter indicator stops flashing, the filter time is reset successfully