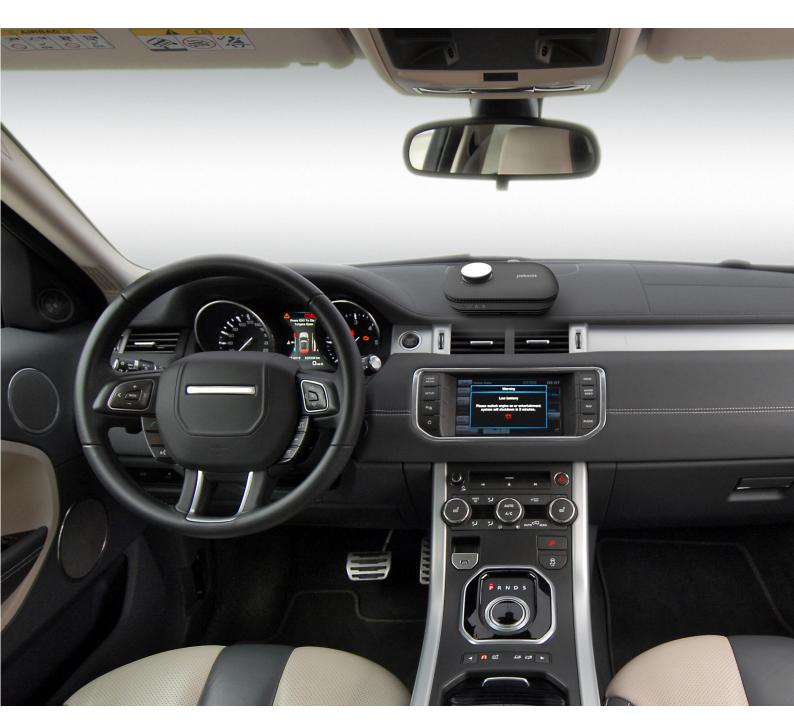

## Car Air Purifier KJ20F-CP01

Quiet high air flow capacity Let clean air surround every corner of the car