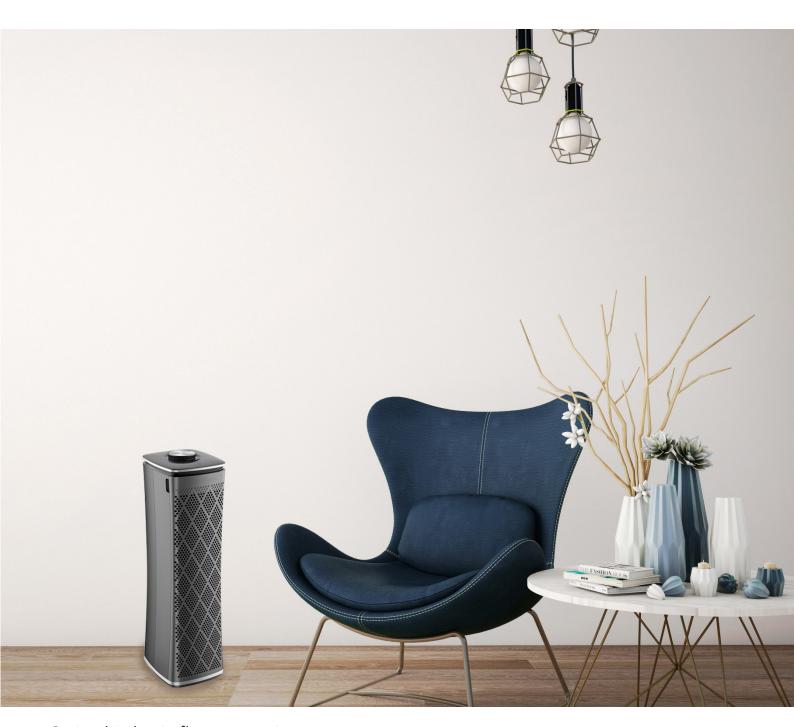

## **Smart + Healthy Living**

## Vertical Air Purifier

**KJ160F-A05** 

Quiet high air flow capacity. Let clean air surround every cornor of your room. Compact design