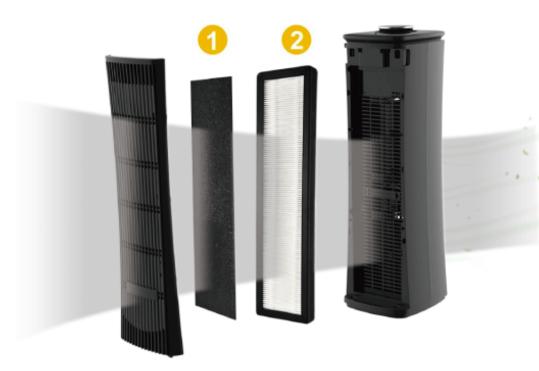

## **Stage Purification**

- 1. Preliminary filter and carbon filter
- 2. HEPA filter

| Machine Dimension (WxDxH) | 173x200x580mm              |
|---------------------------|----------------------------|
| Coverage Area             | 11.2 - 19.2 m <sup>2</sup> |
| Colour                    | Black / White              |
| Main Material             | Plastic                    |
| Wind Speed                | 3 Speeds                   |
| CADR (Particulate Matter) | 160m³/h                    |
| Noise Level               | <58dB (A)                  |