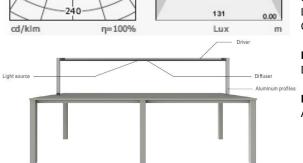

#### Description

Specification Grade Desk Reading Linear LED luminaire. Extruded aluminum construction in electrostatic powder coating White finish or Fine sand oxidation (silver/brown gray/black) with no visible screws. Anti scratch electrostatic thermo painting finsh. Slimcompact series with deeper additional protruding side emitting lighting distribution with Germany imported PMMA diffuser to reduce glare and create uniform and smooth lighting distribution. 36W LED. Complete with Non Dimmable LED driver

# **Materials** Extruded aluminum

# Finish

Silver Grey

## **Control Gear**

Non Dimmable Electronic Driver