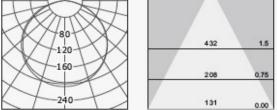

:** 

SYMBOL:



#### **Luminaire Brand**

Pelucchi

#### Model

901-DB1200H36W

#### **Country of Origin**

Italy

#### Description

Specification Grade Desk Reading Linear LED luminaire. Extruded aluminum construction in electrostatic powder coating White finish or Fine sand oxidation (silver/brown gray/black) with no visible screws. Anti scratch electrostatic thermo painting finsh. Slimcompact series with deeper additional protruding side emitting lighting distribution with Germany imported PMMA diffuser to reduce glare and create uniform and smooth lighting distribution. 36W LED. Complete with Non Dimmable LED driver



#### **Protection Classification**

IP 40

#### Compliance

IEC60598.1; IEC60598.2.1; IEEC60598.2.2; CISPR15

# **Materials** Extruded aluminum

# Finish

Silver Grey



## **Control Gear**

Non Dimmable Electronic Driver

#### Lamp

36W LED Lumen: 4000lm

Color Temperature: 4000K



### **Mounting Method**

Desk mount

#### Dimension

As per Diagram