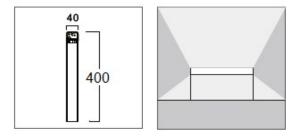

# PROJECT TITLE: LUMINAIRE CODE:

L\*W\*H

1200\*40\*400

**LUMINAIRE LOCATION:** 

SYMBOL:

#### Dimension

As per Diagram